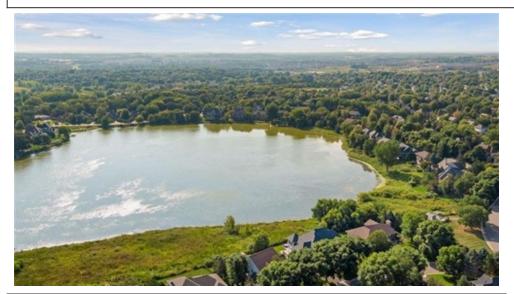

Keller Williams Premier Realty 659 Bielenberg Dr Suite 100 Woodbury, MN 55125 (651) 379-5252

MILLION DOLLAR VIEW, price based on current market conditions. Picturesque views overlooking nature & Marsh Creek. Coveted location in a quiet cul-de-sac on .41 acres.Dramatic vaulted ceiling & large pict wdws allow for beautiful natural light.Remod gourmet ktch offers enamel cabs, SS appl, 2 ovens, quartz counters, wood flrs, large oversized island. Open flr plan into great room w/gas FP, private main flr office w/French drs, DR has crown molding & builtin hutch, built-in drop center off mdrm. Upper Ivl includes loft, 3 BR & prim suite that feels like a retreat w/gas FP, dual closets & remodeled BA that feels like a spa w/quartz counters, jacuzzi, full tile shower w/seamless glass dr. W/O LL is perfect for entertaining & includes large media space, billiard/game area, FP, 5th BR & BA. Paver patio & sidewalk, maint-free deck, furnace 2020, A/C 2022, newer water