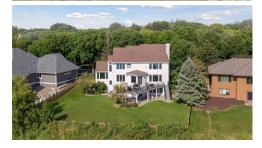

## 8072 Marsh Creek Alcove, Woodbury, MN 55125

» Beds: 5 | Baths: 2 Full

» MLS #: 6424550

Kim Ziton (612) 987-6835 kim@kimziton.com

» Single Family |  $4,327 \text{ ft}^2$  | Lot:  $18,165 \text{ ft}^2$ 

» More Info: 8072MarshCreekAlcove.lsForSale.com

Keller Williams Premier Realty 659 Bielenberg Dr Suite 100 Woodbury, MN 55125 (651) 379-5252

MILLION DOLLAR VIEW, price based on current market conditions. Picturesque views overlooking nature & Marsh Creek. Coveted location in a quiet cul-de-sac on .41 acres.Dramatic vaulted ceiling & large pict wdws allow for beautiful natural light.Remod gourmet ktch offers enamel cabs, SS appl, 2 ovens, quartz counters, wood flrs, large oversized island. Open flr plan into great room w/gas FP, private main flr office w/French drs, DR has crown molding & builtin hutch, built-in drop center off mdrm. Upper Ivl includes loft, 3 BR & prim suite that feels like a retreat w/gas FP, dual closets & remodeled BA that feels like a spa w/quartz counters, jacuzzi, full tile shower w/seamless glass dr. W/O LL is perfect for entertaining & includes large media space, billiard/game area, FP, 5th BR & BA. Paver patio & sidewalk, maint-free deck, furnace 2020, A/C 2022, newer water